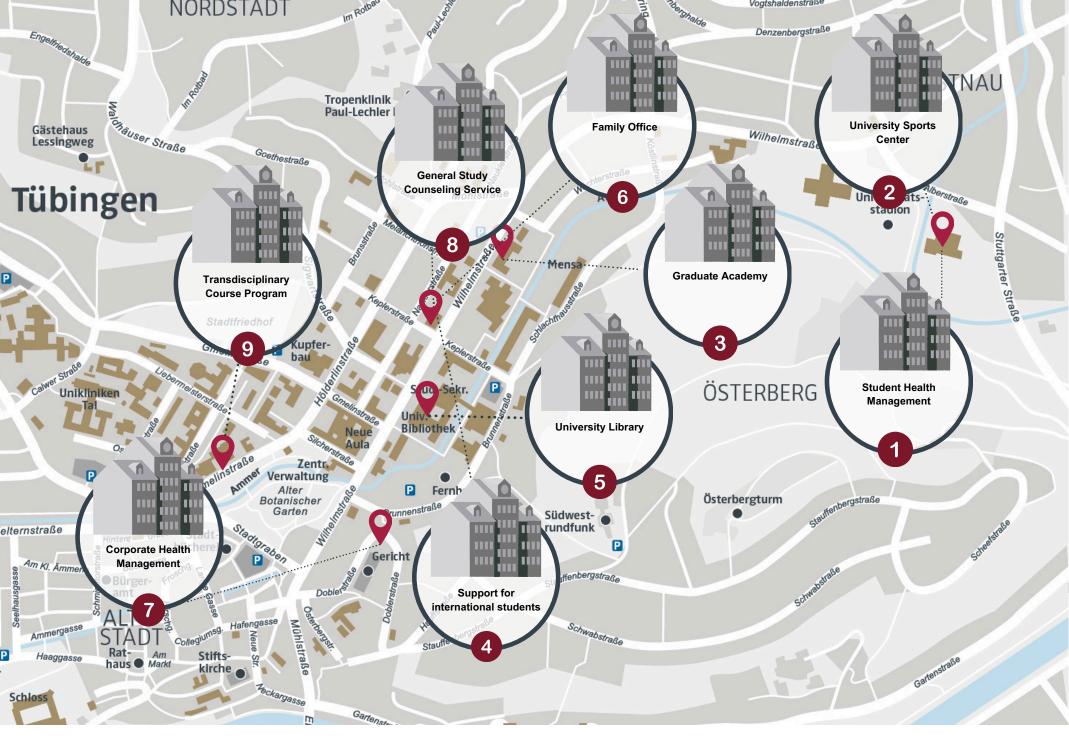

#### Student Health Management SHM BeTa*Balance* Alberstrasse 27, 72074 Tübingen,

We are dedicated to the holistic health promotion of students. This map will help you to get an overview of the various offers and facilities.

Alberstraße 27, Raum 111 Tel: 07071-29 76066

- (a) www.uni-tuebingen.de/de/183172
- betabalance\_unituebingen

# Support for international students Wilhelmstraße 19, 72074 Tübingen

We are developing a unified support concept for international students pursuing a degree at the University of Tübingen.

#### Corporate Health Management Doblerstrasse 21 72074 Tübingen

We are the central institution for healthpromoting offers for employees. Some of our offers are also open to students.

#### University Sports Center Alberstraße 27, 72074 Tübingen

We are the central sports facility of the University of Tübingen with over 350 course offerings per semester.

## University Library Wilhelmstraße 32, 72074 Tübingen

We are a central learning and working place for students of the University of Tübingen and promote social interaction.

## General Study Counseling Service Wilhelmstraße 19, 72074 Tübingen

We are there for you throughout your studies and advise you on any problems you may have in your everyday study life.

### Graduate Academy Wilhelmstraße 56, 72072 Tübingen

We are the central institution for strategic personnel development for young academics from doctoral studies to junior professorships.

## Family Office Wilhelmstraße 19, 72074 Tübingen

We provide advice and mediation on issues concerning the compatibility of family responsibilities and studies, science and career at the University of Tübingen.

#### Transdisciplinary Course Program Rümelinstrasse 19-23, 72074 Tübingen

We are the central institution for the acquisition of transdisciplinary competencies (key competencies).