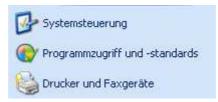

#### Instructions to open and change Language Options:

Click the Windows Start button,

🛃 start

Click Systemsteuerung (Control Panel),

Click Datums-, Zeit-, Sprach- und Regionaleinstellungen (Date, Time, Language, and Regional Options),

And then click **Regions- und Sprachoptionen** (Regional and Language Options).