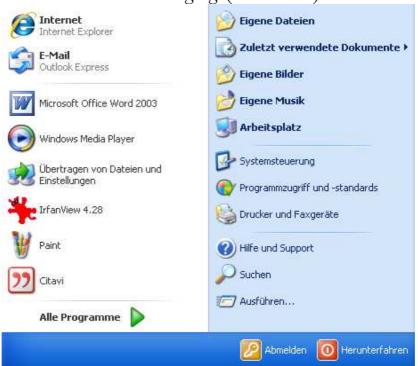

# After logging on again, you will see some differences:

Before changing. (in German)

#### Instructions to open and change Language Options:

Click the Windows Start button,

🛃 start

Click Systemsteuerung (Control Panel),

Click Datums-, Zeit-, Sprach- und Regionaleinstellungen (Date, Time, Language, and Regional Options),