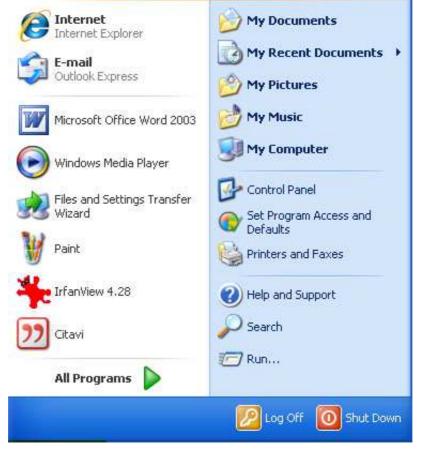

### Before changing. (in German)

After changing. (in English)

| 🕎 Document1 - Microsoft Word |                                                                             |  |  |  |  |  |
|------------------------------|-----------------------------------------------------------------------------|--|--|--|--|--|
| Eile Edit View Inse          | rt F <u>o</u> rmat <u>T</u> ools T <u>a</u> ble <u>W</u> indow <u>H</u> elp |  |  |  |  |  |
| i 🗅 💕 🖬 🖪 🚑 l é              | 🗿 💁 🚏 🎇   🗈 🏝   🧉 🦂 🧕 🥥 Microsoft Office Word <u>H</u> elp 🛛 F1             |  |  |  |  |  |
|                              | Show the Office Assistant                                                   |  |  |  |  |  |
| L                            |                                                                             |  |  |  |  |  |
|                              | <u>Contact Us</u>                                                           |  |  |  |  |  |
| N                            | Check for Updates                                                           |  |  |  |  |  |
| <u> </u>                     | Detect and <u>R</u> epair                                                   |  |  |  |  |  |
| <b>1</b>                     | Activate Product                                                            |  |  |  |  |  |
| -                            | Customer <u>F</u> eedback Options                                           |  |  |  |  |  |
| -                            | About Microsoft Office Word                                                 |  |  |  |  |  |