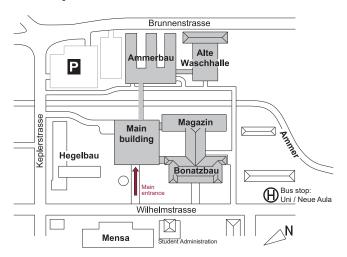

# Location

© OpenStreetMap

You can reach the library center at Wilhelmstraße 32 from the main train station:

- in approx. 15 minutes by foot
- or by bus (line 1-4, 7, 17), bus stop "Uni / Neue Aula"

If you arrive by car, you will find paid parking in Keplerstraße, Brunnenstraße and in a parking garage (corner of Keplerstraße / Brunnenstraße).

# **Library Center Wilhelmstraße**

Library Center Wilhelmstraße