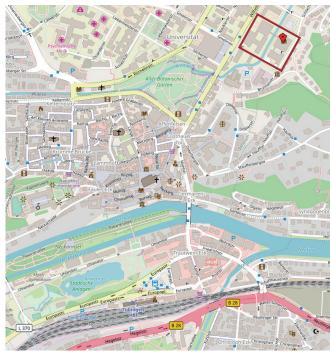

# Location

© OpenStreetMap

You can reach the library center at Wilhelmstraße 32 from the main train station:

- in approx. 15 minutes by foot
- or by bus (line 1-4, 7, 17), bus stop "Uni / Neue Aula"

If you arrive by car, you will find paid parking in Keplerstraße, Brunnenstraße and in a parking garage (corner of Keplerstraße / Brunnenstraße).