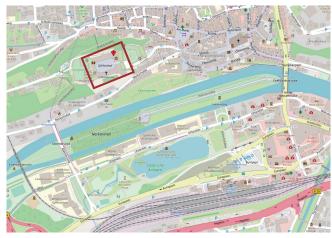

# Branch Library Schloss Nord for Egyptology, Ancient Oriental Studies and Archaeology of the Mediterranean Region

© OpenStreetMap

University Library, Hohentübingen Castle, Burgsteige 11, 72070 Tübingen