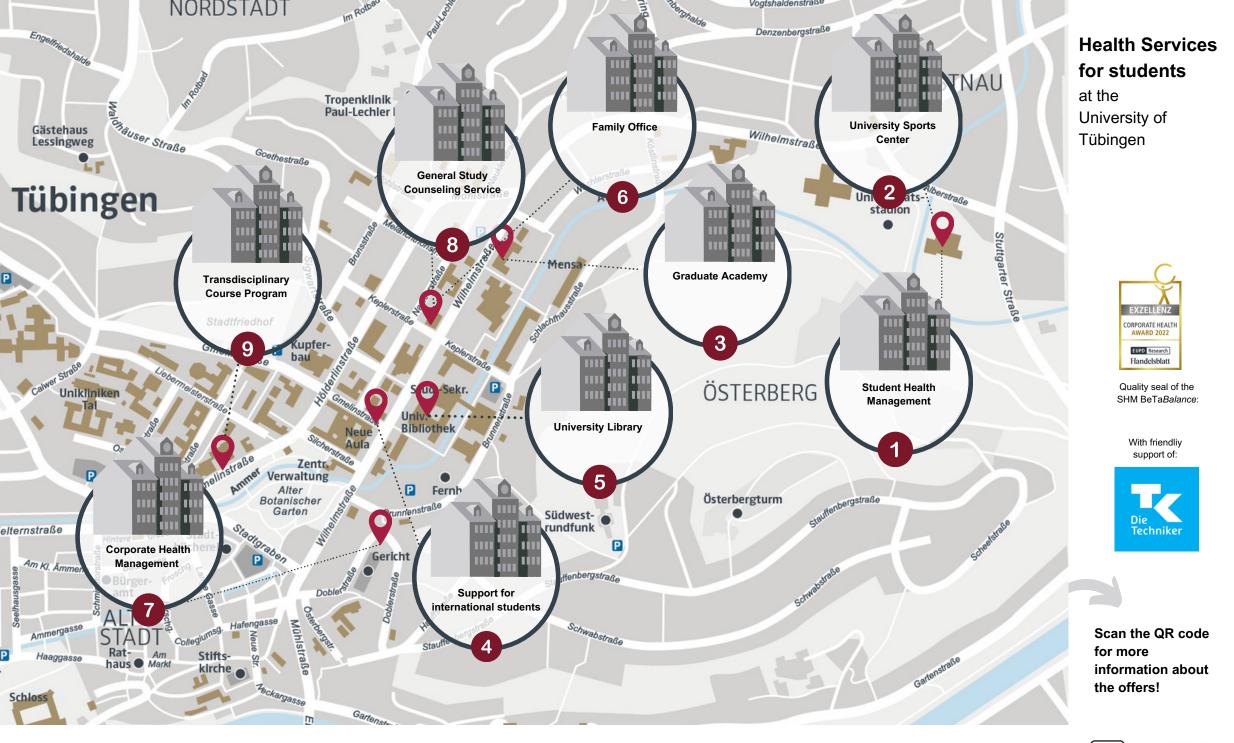

Study Conditions

Information Offers Student Health Management SHM BeTa*Balance* Alberstrasse 27, 72074 Tübingen,

We are dedicated to the holistic health promotion of students. This map will help you to get an overview of the various offers and facilities.

#### University Sports Center Alberstraße 27, 72074 Tübingen

We are the central sports facility of the University of Tübingen with over 350 course offerings per semester.

#### Graduate Academy Wilhelmstraße 56, 72072 Tübingen

We are the central institution for strategic personnel development for young academics from doctoral studies to junior professorships.

#### Support for international students Wilhelmstraße 9, 72074 Tübingen

We are developing a unified support concept for international students pursuing a degree at the University of Tübingen.

#### Corporate Health Management Doblerstrasse 21 72074 Tübingen

We are the central institution for healthpromoting offers for employees. Some of our offers are also open to students.

#### University Library Wilhelmstraße 32, 72074 Tübingen

We are a central learning and working place for students of the University of Tübingen and promote social interaction.

#### Family Office Wilhelmstraße 19, 72074 Tübingen

We provide advice and mediation on issues concerning the compatibility of family responsibilities and studies, science and career at the University of Tübingen.

#### General Study Counseling Service Wilhelmstraße 19, 72074 Tübingen

We are there for you throughout your studies and advise you on any problems you may have in your everyday study life.

#### Transdisciplinary Course Program Rümelinstrasse 19-23, 72074 Tübingen

We are the central institution for the acquisition of transdisciplinary competencies (key competencies).

Note: Scan the QR code on the back to learn more about the offers!