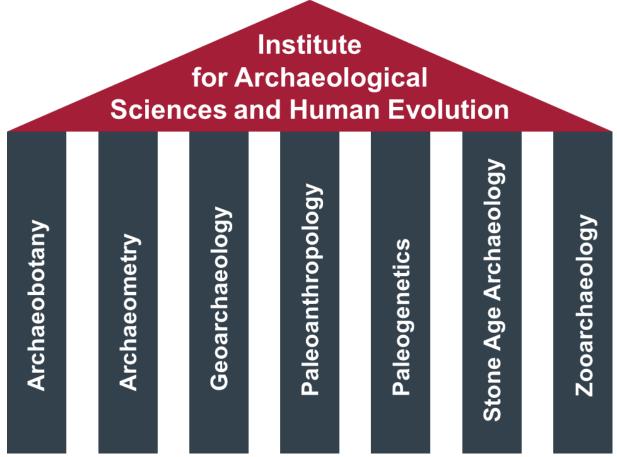

#### Introduction

With the master's program Archaeological Sciences and Human Evolution, we offer an international and research-oriented study program for young scientists interested in applying scientific methods to archaeological questions focusing on human biocultural evolution. The study program covers a wide range of scientific disciplines that are key components in archaeology. The program is offered by the Institute for Archaeological Sciences and Human Evolution (IASHE) at the University of Tübingen. Only a few institutions throughout the world offer a comparable diversity of learning and training opportunities and the IASHE is worldrenown for its interdisciplinary approach. We provide advanced knowledge in the following disciplines: Archaeobotany. Archaeometry. Paleoanthropology, Paleogenetics, Stone Age Archaeology, and Zooarchaeology (Figure 1). Students specialize in one of the seven disciplines to gain in-depth theoretical knowledge and comprehensive practical experience. For their master's theses, students have the chance to become involved in various international research projects from all over the world. The master's program Archaeological Sciences and Human Evolution is designed as a two-year study program (four semesters), and upon successful completion students are awarded the academic degree Master of Science (M.Sc.).

**Figure 1**. Structure of the Institute for Archaeological Sciences and Human Evolution with the seven different disciplines that the students can specialize during the master's program.