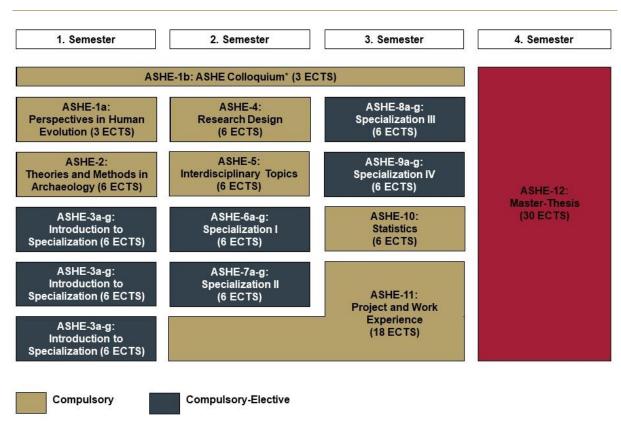

In the first semester, students are introduced to archaeological sciences and human evolution and build a strong basis for the following semesters (Figure 2). The students take two compulsory modules, Perspectives in Human Evolution (ASHE-1a) (joint with attending the ASHE Colloquium [ASHE-1b] for three semesters) and Theories and Methods in Archaeology (ASHE-2). Furthermore, students choose three compulsory-elective modules that give comprehensive introductions to three of the seven different disciplines (ASHE-3a-g). One of the three introductory modules <u>must</u> be an introduction to the discipline in which the student would like to specialize. The other two modules can be chosen out of the remaining introductory modules (ASHE-3a-g) to fit specific interests and to create the basis for interdisciplinary work.

In the second semester, students take the compulsory module Research Design (**ASHE-4**) to learn how to pursue their own research question and analytical framework for their master's theses. Students also take the compulsory module Interdisciplinary Topics (**ASHE-5**), which will allow them to choose among a variety of courses from other curricula. Moreover, students take two compulsory-elective modules that deepen their knowledge in the discipline that they are specializing (**ASHE-6** and **ASHE-7**).

In the third semester, students again have the chance to take two compulsory-elective modules that deepen their knowledge in their specialization discipline (**ASHE-8** and **ASHE-9**). The students also take the compulsory module Statistics (**ASHE-10**) to strengthen their analytical knowledge and to improve data handling. Students take the compulsory module Project and Work Experience (**ASHE-11**) and gain first-hand practical experience, either in the field or in the laboratory. Depending on the type of practical work, this module can be done either in the second summer and/or in the third winter semester. This practical experience is also the preparation for the master thesis (**ASHE-12**) that will be completed in the final, fourth semester.

<sup>\*</sup> For the specialization Stone Age Archaeology also the SAA. Colloquium is attended from 1st-3rd semester as part of module ASHE-8f.

**Figure 2.** Curriculum overview of the master's program Archaeological Sciences and Human Evolution (ASHE). For modules ASHE 3,7,8,9,10: (a) Archaeobotany, (b) Archaeometry, (c) Geoarchaeology, (d) Paleoanthropology, (e) Paleogenetics, (f) Stone Age Archaeology, (g) Zooarchaeology.